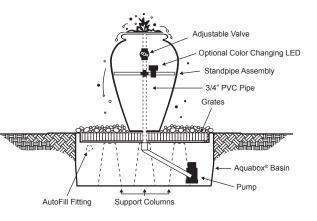

# What is the product used for?

As a foundation and reservoir for recirculating fountain pieces; houses the pump, plumbing, auto fill valve and water reserve.

### When do you use this product?

When installing a recirculating fountain piece in almost any landscape or hardscape environment. The basin can be installed in ground or above ground depending on the desired elevation of the fountain piece.

### **Special features?**

Strong structural design, easy pump access, stainless steel pump access lid.

#### **Complimentary products?**

Aqua Bella auto fill valve paired with the 30 psi regulator, Stainless steel mesh sediment screen for top grate.

### **Specifications:**

- Manufactured in the USA, using Medium-Density Polyethylene (MDPE)
- Can accommodate an optional auto fill valve
- 5 year warranty
- Easy plumbing installation through molded top grate holes
- Stainless steel access lid

# **TECHNICAL INFORMATION**

Overall dimensions: 52.75" x 28.75" x 16"h

Max load rating: Up to 1500 lbs.

Reservoir volume:

66 gallon capacity

Weight:

Approximately 70 lbs.

For additional info or to purchase: shopbluethumb.com/aqua-bella-artesian-aquabox