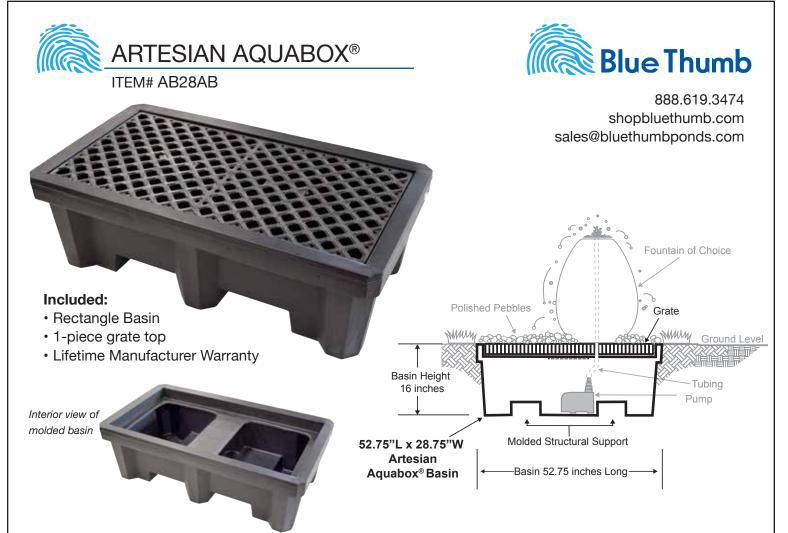

### How is it sized?

Basin size is determined by the dimensions and weight of the fountain pieces it must support, as well as the desired flow rate and flow pattern that is expected from the fountains. The goal is to retain as much of the recirculating water as possible.

# **TECHNICAL INFORMATION**

Overall basin dimensions: 52.75"L x 28.75"W x 16"H

Full grate dimensions: 47.5"L x 23.75"W x 2.75"H

Reservoir volume: 66 gallon capacity

Max static load rating: Up to 1500 lbs.