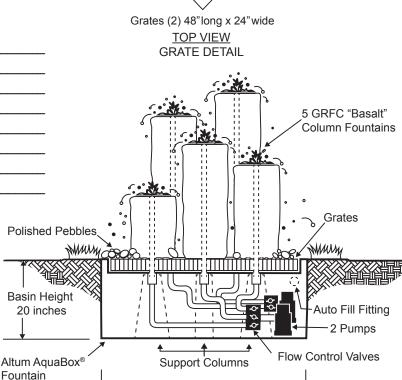

### **KIT INCLUDES:**

• 5 GFRC "BASALT" COLUMN FOUNTAINS:

COLOR: DAPPLE GRAY CHESTNUT BROWN

- ALTUM AQUABOX® FOUNTAIN BASIN (#AB52AB)
- BT 800 GPH MAG-DRIVE PUMP (#PB2583)
- BT 1300 GPH MAG-DRIVE PUMP (#PB2606)
- · 2-SPLIT AND 3-SPLIT FLOW CONTROL VALVES
- TUBING AND FITTINGS TO CONNECT PUMP TO FOUNTAIN
- ADDITIONAL BASIN SUPPORT COLUMN (#ABSUALT)
- POLISHED PEBBLES 320 LBS; COLOR: BLACK MIX
- INSTRUCTION MANUAL WITH MAINTENANCE GUIDE

#### **GFRC "BASALT" COLUMN FOUNTAIN DIMENSIONS:**

- 48"H TALL COLUMN: 11"W X 12"L; ~ 60 LBS
- 36"H LARGE COLUMN: 11"W X 12"L; ~ 54 LBS
- 30"H MEDIUM COLUMN: 10"W X 11"L; ~ 44 LBS
- 24"H SMALL COLUMN: 9"W X 10"L; ~ 34 LBS
- 18"H SHORT COLUMN: 8"W X 9"L; ~ 18 LBS

#### **ALTUM AQUABOX® FOUNTAIN BASIN DIMENSIONS:**

- 48" SQUARE BASIN 2-PIECE GRATING
- 52.5" x 52.5" OUTER DIMENSION x 20" HIGH
- 4 MOLDED SUPPORT COLUMNS
- 220 GALLON VOLUME
- WEIGHT APPROX. 110 LBS

Basin Width 52.5 inches

SIDE SECTION VIEW
BASIN DETAIL

BLUE THUMB 2650 SCHUST ROAD

SAGINAW, MI 48603 PHONE: 888-619-3474 WEB: shopbluethumb.com

EMAIL: sales@bluethumbponds.com

Automatic Water Fill Valve

Pump Access Cover

Molded

Basin

Supports (4)

PVC Center Support (1)