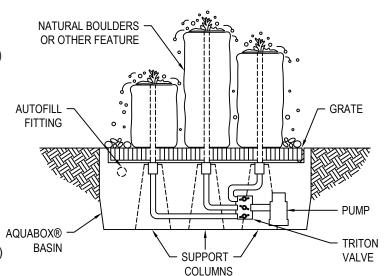

# SPECIFICATIONS ITEM #: ABBC875 INCLUDES:

- 24" HIGH CHISELED BLACK BASALT FOUNTAIN ROCK (135#)
- 36" HIGH CHISELED BLACK BASALT FOUNTAIN ROCK (200#)
- 48" HIGH CHISELED BLACK BASALT FOUNTAIN ROCK (265#)
- ACHELOUS AQUABOX BASIN RESERVOIR #AB48AB
- MAG-DRIVE 1980GPH PUMP #PB2620
- 3 WAY VALVE (FLOW CONTROL) #TR3DV
- TUBING AND FITTINGS TO CONNECT PUMP TO FOUNTAINS
- BLACK POLISHED PEBBLES (5) 40# BAGS #PPBK40
- SPLASH APRON 8' x 8' 30MIL #ABBSA36
- COLOR INSTRUCTION MANUAL WITH MAINT GUIDE

## **ACHELOUS AQUABOX DIMENSIONS:**

48" DIAMETER BASIN GRATING

52" OUTER DIAMETER X 16" HIGH (95 GALLON VOLUME)