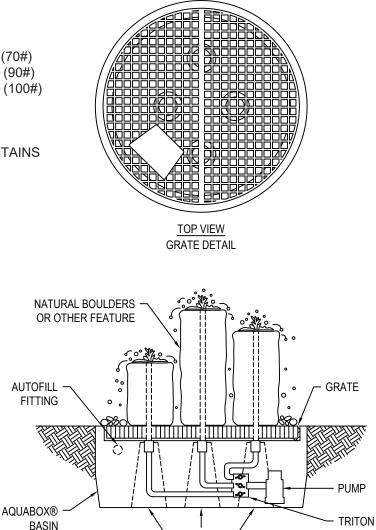

## **PRODUCT NAME: Chiseled Black Basalt Fountain**

**SPECIFICATIONS** 

ITEM #: ABBC850 INCLUDES:

- 16" HIGH CHISELED BLACK BASALT FOUNTAIN ROCK (70#)
- 20" HIGH CHISELED BLACK BASALT FOUNTAIN ROCK (90#)
- 24" HIGH CHISELED BLACK BASALT FOUNTAIN ROCK (100#)
- ACHELOUS AQUABOX BASIN RESERVOIR #AB48AB
- MAG-DRIVE 1495GPH PUMP #PB2613

AUTOMATIC WATER FILL KIT (#ABDAUTO)

FOUNTAIN AND POND 3 LIGHT KIT (#PB2897)

BASIN GRATE SCREENING (#ABSCREEN)

FOUNTAIN PLUME LIGHTING KIT (#PB2903)

8 X 8 30 MIL LINER FOR SPLASH APRON (#ABBSA36)

ALGAE D-SOLV (#PB2002) AND MUCKBUSTER TABS (#PB2682)

- 3 WAY VALVE (FLOW CONTROL) #TR3DV
- TUBING AND FITTINGS TO CONNECT PUMP TO FOUNTAINS
- BLACK POLISHED PEBBLES (5) 40# BAGS #PPBK40
- COLOR INSTRUCTION MANUAL WITH MAINT GUIDE

BLUE THUMB 2650 SCHUST ROAD SAGINAW, MI 48603 PHONE: 989-921-3474 www.shopbluethumb.com Email: sales@bluethumbponds.com

## CHISELED FOUNTAIN DIMENSIONS

7" x 7" SQUARE - 16" HIGH, 20" HIGH, 24" HIGH

ACHELOUS AQUABOX DIMENSIONS:

SELECT DESIRED OPTIONAL ITEM:

48" DIAMETER BASIN GRATING

52" OUTER DIAMETER X 16" HIGH (95 GALLON VOLUME)