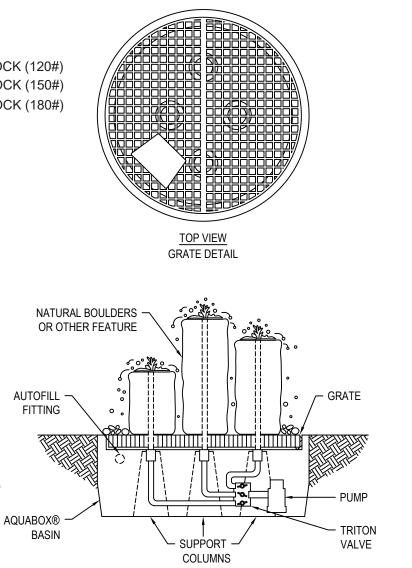

### SPECIFICATIONS

ITEM #: ABBC625 INCLUDES:

- 24" HIGH ONE SIDE POLISHED BASALT FOUNTAIN ROCK (120#)
- 30" HIGH ONE SIDE POLISHED BASALT FOUNTAIN ROCK (150#)
- 36" HIGH ONE SIDE POLISHED BASALT FOUNTAIN ROCK (180#)
- ACHELOUS AQUABOX FOUNTAIN BASIN #AB48AB
- MAG-DRIVE 1980GPH PUMP #PB2620
- 3 WAY VALVE (FLOW CONTROL) #TR3DV
- TUBING AND FITTINGS TO CONNECT PUMP TO FOUNTAINS
- BLACK POLISHED PEBBLES (5) 40# BAGS #PPBK40
- COLOR INSTRUCTION MANUAL WITH MAINT GUIDE

# ONE SIDE POLISHED FOUNTAIN DIMENSIONS:

8" - 10" DIAMETER - 24" HIGH, 30" HIGH, 36" HIGH ACHELOUS AQUABOX DIMENSIONS: 48" DIAMETER BASIN GRATING 52" OUTER DIAMETER X 16" HIGH (95 GALLON VOLUME) BLUE THUMB 2650 SCHUST ROAD SAGINAW, MI 48603 PHONE: 989-921-3474 www.shopbluethumb.com Email: sales@bluethumbponds.com