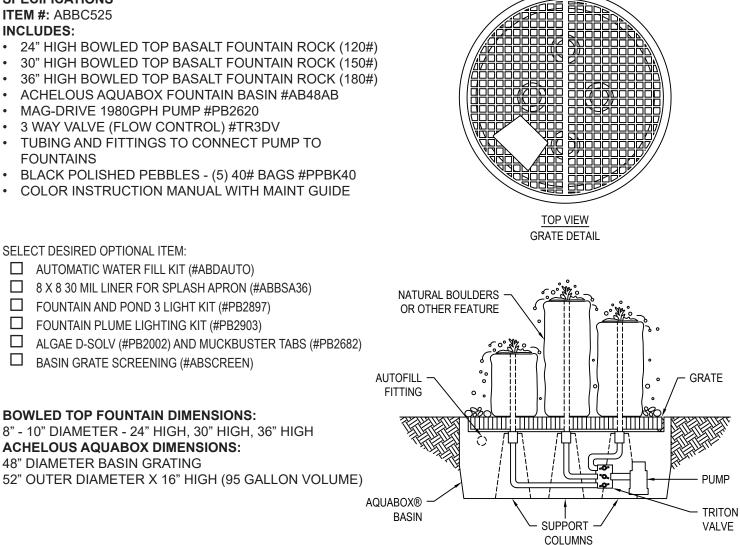

## **SPECIFICATIONS**

ITEM #: ABBC525 **INCLUDES:** 

- 24" HIGH BOWLED TOP BASALT FOUNTAIN ROCK (120#)
- 30" HIGH BOWLED TOP BASALT FOUNTAIN ROCK (150#)
- 36" HIGH BOWLED TOP BASALT FOUNTAIN ROCK (180#)
- ACHELOUS AQUABOX FOUNTAIN BASIN #AB48AB
- MAG-DRIVE 1980GPH PUMP #PB2620

AUTOMATIC WATER FILL KIT (#ABDAUTO)

FOUNTAIN AND POND 3 LIGHT KIT (#PB2897)

BASIN GRATE SCREENING (#ABSCREEN)

8" - 10" DIAMETER - 24" HIGH. 30" HIGH. 36" HIGH

FOUNTAIN PLUME LIGHTING KIT (#PB2903)

**BOWLED TOP FOUNTAIN DIMENSIONS:** 

ACHELOUS AQUABOX DIMENSIONS: **48" DIAMETER BASIN GRATING** 

- 3 WAY VALVE (FLOW CONTROL) #TR3DV
- TUBING AND FITTINGS TO CONNECT PUMP TO FOUNTAINS

8 X 8 30 MIL LINER FOR SPLASH APRON (#ABBSA36)

- BLACK POLISHED PEBBLES (5) 40# BAGS #PPBK40
- COLOR INSTRUCTION MANUAL WITH MAINT GUIDE