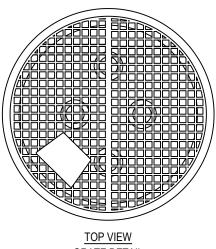

GRATE DETAIL

BASIN GRATE SCREENING (#ABSCREEN)

# **ACHELOUS AQUABOX DIMENSIONS:**

48" DIAMETER BASIN GRATING

52" OUTER DIAMETER X 16" HIGH (95 GALLON VOLUME)