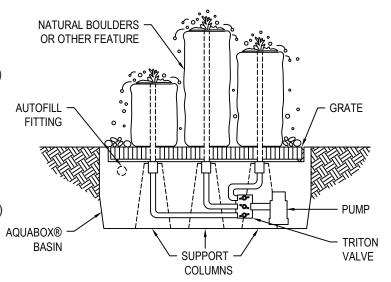

## **SPECIFICATIONS** ITEM #: ABBC500 **INCLUDES:**

- 18" HIGH BOWLED TOP BASALT FOUNTAIN ROCK (90#)
- 24" HIGH BOWLED TOP BASALT FOUNTAIN ROCK (120#)
- 30" HIGH BOWLED TOP BASALT FOUNTAIN ROCK (150#)
- ACHELOUS AQUABOX FOUNTAIN BASIN #AB48AB
- MAG-DRIVE 1495GPH PUMP #PB2613
- 3 WAY VALVE (FLOW CONTROL) #TR3DV
- TUBING AND FITTINGS TO CONNECT PUMP TO **FOUNTAINS**
- BLACK POLISHED PEBBLES (5) 40# BAGS #PPBK40
- COLOR INSTRUCTION MANUAL WITH MAINT GUIDE

# **ACHELOUS AQUABOX DIMENSIONS:**

48" DIAMETER BASIN GRATING

52" OUTER DIAMETER X 16" HIGH (95 GALLON VOLUME)