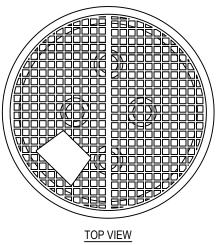

**GRATE DETAIL** 

## **ACHELOUS AQUABOX DIMENSIONS:**

48" DIAMETER BASIN GRATING

52" OUTER DIAMETER X 16" HIGH (95 GALLON VOLUME)