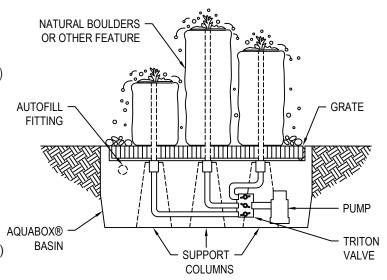

## **SPECIFICATIONS** ITEM #: ABBC475 **INCLUDES:**

- 24" HIGH HOLLOWED BASALT FOUNTAIN ROCK (144#)
- 36" HIGH HOLLOWED BASALT FOUNTAIN ROCK (216#)
- 48" HIGH HOLLOWED BASALT FOUNTAIN ROCK (288#)
- ACHELOUS AQUABOX FOUNTAIN BASIN #AB48AB
- MAG-DRIVE 1980GPH PUMP #PB2620
- 3 WAY VALVE (FLOW CONTROL) #TR3DV
- TUBING AND FITTINGS TO CONNECT PUMP TO **FOUNTAINS**
- BLACK POLISHED PEBBLES (5) 40# BAGS #PPBK40
- COLOR INSTRUCTION MANUAL WITH MAINT GUIDE
- SPLASH APRON 8' x 8' 30MIL

## **ACHELOUS AQUABOX DIMENSIONS:**

48" DIAMETER BASIN GRATING

52" OUTER DIAMETER X 16" HIGH (95 GALLON VOLUME)