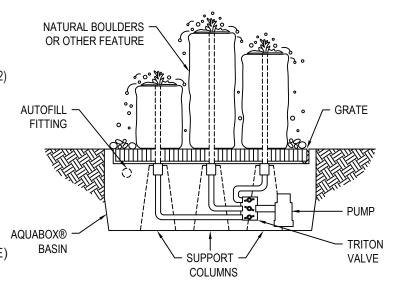

## **SPECIFICATIONS** ITEM #: ABBC425 **INCLUDES:**

- 24" HIGH HOLLOWED BASALT FOUNTAIN ROCK (144#)
- 30" HIGH HOLLOWED BASALT FOUNTAIN ROCK (180#)
- 36" HIGH HOLLOWED BASALT FOUNTAIN ROCK (216#)
- ACHELOUS AQUABOX FOUNTAIN BASIN #AB48AB
- MAG-DRIVE 1980GPH PUMP #PB2620
- 3 WAY VALVE (FLOW CONTROL) #TR3DV
- TUBING AND FITTINGS TO CONNECT PUMP TO **FOUNTAINS**
- BLACK POLISHED PEBBLES (5) 40# BAGS #PPBK40
- COLOR INSTRUCTION MANUAL WITH MAINTENANCE GUIDE

## **ACHELOUS AQUABOX DIMENSIONS:**

48" DIAMETER BASIN GRATING

52" OUTER DIAMETER X 16" HIGH (95 GALLON VOLUME)