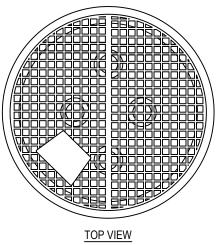

GRATE DETAIL

## **ACHELOUS AQUABOX DIMENSIONS:**

48" DIAMETER BASIN GRATING

52" OUTER DIAMETER X 16" HIGH (95 GALLON VOLUME)