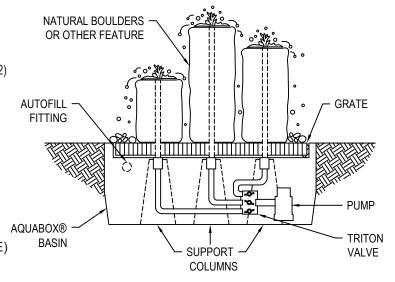

# SPECIFICATIONS ITEM #: ABBC400 INCLUDES:

- 18" HIGH HOLLOWED BASALT FOUNTAIN ROCK (108#)
- 24" HIGH HOLLOWED BASALT FOUNTAIN ROCK (144#)
- 30" HIGH HOLLOWED BASALT FOUNTAIN ROCK (180#)
- ACHELOUS AQUABOX FOUNTAIN BASIN #AB48AB
- MAG-DRIVE 1495GPH PUMP #PB2613
- 3 WAY VALVE (FLOW CONTROL) #TR3DV
- TUBING AND FITTINGS TO CONNECT PUMP TO FOUNTAINS
- BLACK POLISHED PEBBLES (5) 40# BAGS #PPBK40
- COLOR INSTRUCTION MANUAL WITH MAINTENANCE GUIDE

## **ACHELOUS AQUABOX DIMENSIONS:**

48" DIAMETER BASIN GRATING

52" OUTER DIAMETER X 16" HIGH (95 GALLON VOLUME)