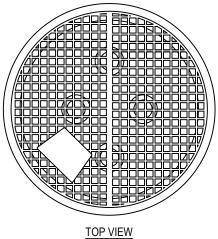

GRATE DETAIL

## **ACHELOUS AQUABOX DIMENSIONS:**

48" DIAMETER BASIN GRATING

52" OUTER DIAMETER X 16" HIGH (95 GALLON VOLUME)