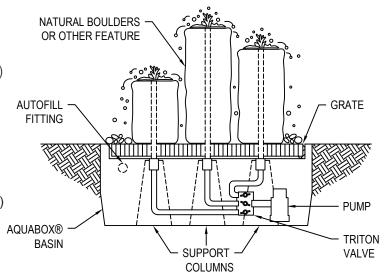

# SPECIFICATIONS ITEM #: ABBC275 INCLUDES:

- 24" HIGH POLISHED TOP BASALT FOUNTAIN ROCK (120#)
- 36" HIGH POLISHED TOP BASALT FOUNTAIN ROCK (180#)
- 48" HIGH POLISHED TOP BASALT FOUNTAIN ROCK (240#)
- ACHELOUS AQUABOX FOUNTAIN BASIN #AB48AB
- MAG-DRIVE 1980GPH PUMP #PB2620
- 3 WAY VALVE (FLOW CONTROL) #TR3DV
- TUBING AND FITTINGS TO CONNECT PUMP TO FOUNTAINS
- BLACK POLISHED PEBBLES (5) 40# BAGS #PPBK40
- SPLASH APRON 8' x 8' 30MIL
- COLOR INSTRUCTION MANUAL WITH MAINT GUIDE

## **ACHELOUS AQUABOX DIMENSIONS:**

48" DIAMETER BASIN GRATING

52" OUTER DIAMETER X 16" HIGH (95 GALLON VOLUME)