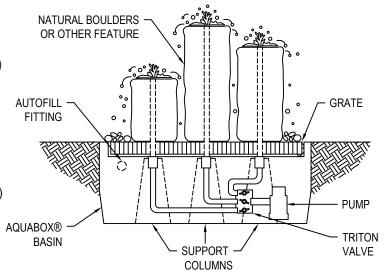

# SPECIFICATIONS ITEM #: ABBC225 INCLUDES:

- 24" HIGH POLISHED TOP BASALT FOUNTAIN ROCK (120#)
- 30" HIGH POLISHED TOP BASALT FOUNTAIN ROCK (150#)
- 36" HIGH POLISHED TOP BASALT FOUNTAIN ROCK (180#)
- ACHELOUS AQUABOX FOUNTAIN BASIN #AB48AB
- MAG-DRIVE 1980GPH PUMP #PB2620
- 3 WAY VALVE (FLOW CONTROL) #TR3DV
- TUBING AND FITTINGS TO CONNECT PUMP TO FOUNTAINS
- BLACK POLISHED PEBBLES (5) 40# BAGS #PPBK40
- COLOR INSTRUCTION MANUAL WITH MAINT GUIDE

### **ACHELOUS AQUABOX DIMENSIONS:**

48" DIAMETER BASIN GRATING

52" OUTER DIAMETER X 16" HIGH (95 GALLON VOLUME)