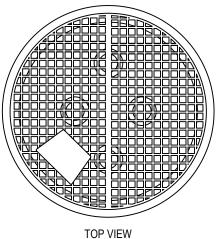

GRATE DETAIL

### **ACHELOUS AQUABOX DIMENSIONS:**

48" DIAMETER BASIN GRATING

52" OUTER DIAMETER X 16" HIGH (95 GALLON VOLUME)