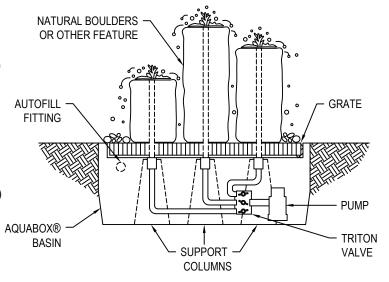

# SPECIFICATIONS ITEM #: ABBC200 INCLUDES:

- 18" HIGH POLISHED TOP BASALT FOUNTAIN ROCK (120#)
- 24" HIGH POLISHED TOP BASALT FOUNTAIN ROCK (150#)
- 30" HIGH POLISHED TOP BASALT FOUNTAIN ROCK (180#)
- ACHELOUS AQUABOX FOUNTAIN BASIN #AB48AB
- MAG-DRIVE 1495GPH PUMP #PB2613
- 3 WAY VALVE (FLOW CONTROL) #TR3DV
- TUBING AND FITTINGS TO CONNECT PUMP TO FOUNTAINS
- BLACK POLISHED PEBBLES (5) 40# BAGS #PPBK40
- COLOR INSTRUCTION MANUAL WITH MAINT GUIDE

### **ACHELOUS AQUABOX DIMENSIONS:**

48" DIAMETER BASIN GRATING

52" OUTER DIAMETER X 16" HIGH (95 GALLON VOLUME)