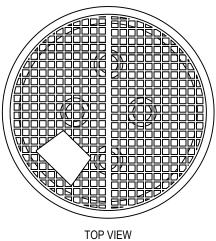

GRATE DETAIL

### **ACHELOUS AQUABOX DIMENSIONS:**

48" DIAMETER BASIN GRATING

52" OUTER DIAMETER X 16" HIGH (95 GALLON VOLUME)