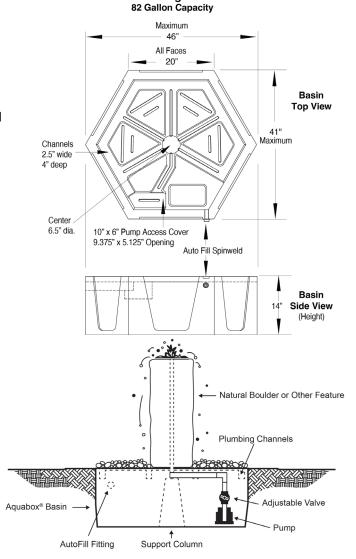

# LARGE MOLDED BASIN DIMENSIONS: 40" X 46" X 14" HIGH (82 GALLON VOLUME)

8" - 10" DIAMETER - 30" HIGH