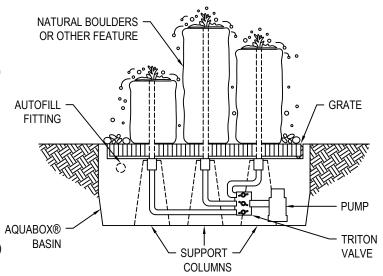

## **SPECIFICATIONS** ITEM #: ABBC125 **INCLUDES:**

- 24" HIGH RUSTIC BASALT FOUNTAIN ROCK (120#)
- 30" HIGH RUSTIC BASALT FOUNTAIN ROCK (150#)
- 36" HIGH RUSTIC BASALT FOUNTAIN ROCK (180#)
- ACHELOUS AQUABOX FOUNTAIN BASIN #AB48AB
- MAG-DRIVE 1980GPH PUMP #PB2620
- 3 WAY VALVE (FLOW CONTROL) #TR3DV
- TUBING AND FITTINGS TO CONNECT PUMP TO **FOUNTAINS**
- BLACK POLISHED PEBBLES (5) 40# BAGS #PPBK40
- COLOR INSTRUCTION MANUAL WITH MAINTENANCE GUIDE

## **ACHELOUS AQUABOX DIMENSIONS:**

48" DIAMETER BASIN GRATING

52" OUTER DIAMETER X 16" HIGH (95 GALLON VOLUME)