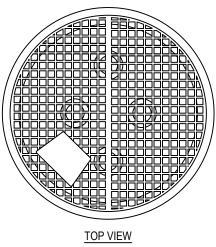

**GRATE DETAIL** 

## **ACHELOUS AQUABOX DIMENSIONS:**

48" DIAMETER BASIN GRATING

52" OUTER DIAMETER X 16" HIGH (95 GALLON VOLUME)