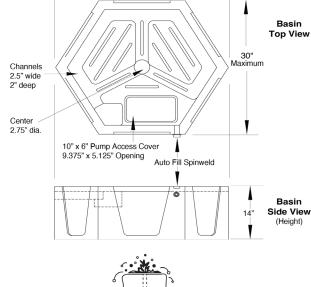

### **RUSTIC BASALT FOUNTAIN DIMENSIONS:** 8" - 10" DIAMETER - 18" HIGH **MEDIUM MOLDED BASIN DIMENSIONS:**

30" X 34" X 14" HIGH (41 GALLON VOLUME)

## PHONE: 989-921-3474 www.shopbluethumb.com Email: sales@bluethumbponds.com Medium 41 Gallon Capacity Maximum 34" All Faces 17.25

**BLUE THUMB** 2650 SCHUST ROAD SAGINAW, MI 48603