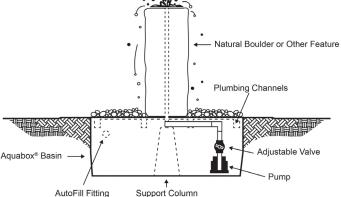

**PRODUCT NAME: Small Rustic Basalt Fountain** 

**SPECIFICATIONS** ITEM #: ABBC118 **INCLUDES:** 

- 18" HIGH RUSTIC BASALT FOUNTAIN ROCK (90#)
- MEDIUM MOLDED BASIN (30" x 34" x 14")
- MAG-DRIVE 530GPH PUMP #PB2569
- TUBING AND FITTINGS TO CONNECT PUMP TO FOUNTAIN
- BLACK POLISHED PEBBLES (3) 40# BAGS #PPBK40
- INSTRUCTION MANUAL WITH MAINTENANCE GUIDE

#### **MANUFACTURER NOTES:**

1. OUR UNIQUE COLLECTION OF BASALT FOUNTAINS ARE A GREAT WAY TO INTRODUCE THE SOUND OF RUNNING WATER TO YOUR GARDEN, NO MATTER THE SIZE. THESE FOUNTAINS HAVE GAINED IMMENSE POPULARITY AMONG HOMEOWNERS WANTING TO ENHANCE THE APPEAL OF THEIR GARDEN SPACE.