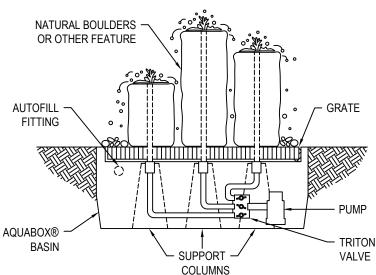

#### SPECIFICATIONS

ITEM #: ABBC100 INCLUDES:

- 18" HIGH RUSTIC BASALT FOUNTAIN ROCK (90#)
- 24" HIGH RUSTIC BASALT FOUNTAIN ROCK (120#)
- 30" HIGH RUSTIC BASALT FOUNTAIN ROCK (150#)
- ACHELOUS AQUABOX FOUNTAIN BASIN #AB48AB
- MAG-DRIVE 1495GPH PUMP #PB2613
- 3 WAY VALVE (FLOW CONTROL) #TR3DV
- TUBING AND FITTINGS TO CONNECT PUMP TO FOUNTAINS
- BLACK POLISHED PEBBLES (5) 40# BAGS #PPBK40
- COLOR INSTRUCTION MANUAL WITH MAINTENANCE GUIDE

# 48" DIAMETER BASIN GRATING

52" OUTER DIAMETER X 16" HIGH (95 GALLON VOLUME)